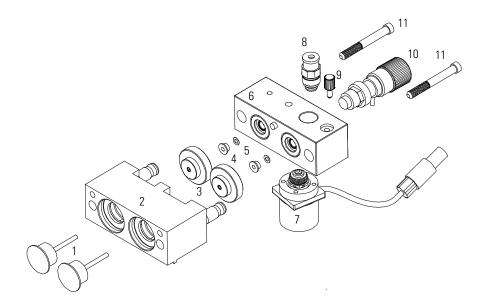

## **Pump Head Assembly**

## Table 16 Pump Head Assembly

| Item | Description                                                         | HP Part Number         |
|------|---------------------------------------------------------------------|------------------------|
|      | Complete assembly, including items marked with *                    | G1311-60004            |
| 1*   | Sapphire plunger                                                    | 5062-2441              |
| 2*   | Plunger housing (including spring)                                  | G1311-60000            |
| 3*   | Support ring                                                        | 5001-3739              |
| 4*   | Seal (pack of 2)<br>Seal (pack of 2), for normal phase applications | 5062-8516<br>0905-1420 |
| 5*   | Wear retainer (pack of 10)                                          | 01018-22706            |
| 6*   | Pump chamber housing                                                | G1311-25200            |
| 7    | Active inlet valve                                                  | 5062-8568              |
| 8    | Outlet ball valve                                                   | 01018-60008            |
| 9*   | Screw lock                                                          | 5042-1303              |
| 10   | Purge valve assembly                                                | 01018-60009            |
| 11*  | Screw M5, 60 mm lg                                                  | 0515-2118              |

## **Pump Head Assembly**

Figure 37 Pump Head Assembly